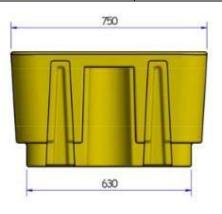

## What are the benefits?

- Compatible with most forklifts and pallet trucks
- Cost effective
- Designed for outdoor and warehouse use

| JE |  |
|----|--|
|    |  |

| Dimensions          | 440 x 1300 x 750mm |
|---------------------|--------------------|
| Nominal Capacity    | 250L               |
| Actual Capacity     | 275L               |
| Maximum Load Weight | 650kg              |
| Weight of Unit      | 20.5kg             |
| A / B Measurement   | N/A                |