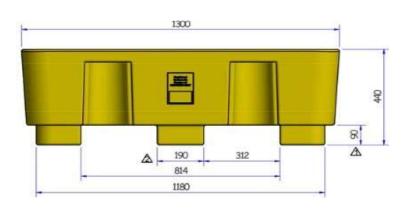

## What are the benefits?

- Compatible with most forklifts and pallet trucks
- Cost effective
- Designed for outdoor and warehouse use

| JE |  |
|----|--|
|    |  |

| Dimensions          | 440 x 1300 x 750mm |
|---------------------|--------------------|
| Nominal Capacity    | 250L               |
| Actual Capacity     | 275L               |
| Maximum Load Weight | 650kg              |
| Weight of Unit      | 20.5kg             |
| A / B Measurement   | N/A                |